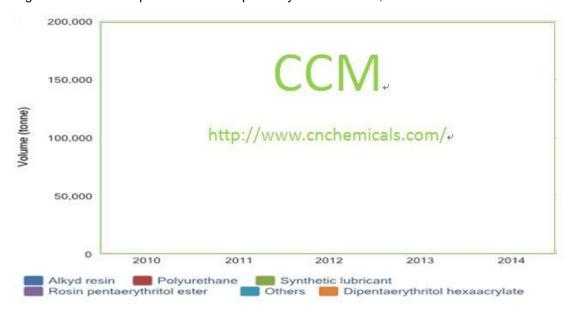

## 4.2 Consumption in major end-use segments

Figure 4.2-1 Consumption structure of pentaerythritol in China, 2010-2014

Source: CCM