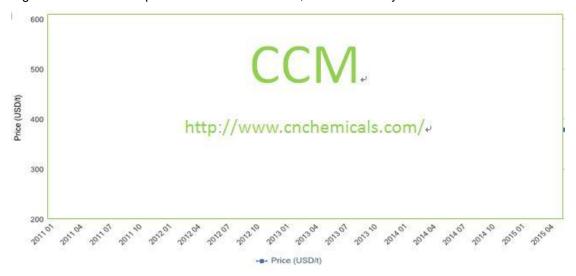

# 2.1 Supply of major raw materials of pentaerythritol

Figure 2.1-1 Ex-works price of methanol in China, Jan. 2011-May 2015

Note: 95% methanol in 2011 and 2012, and 99.9% since 2013

Source: CCM

Figure 2.1-2 Ex-works price of 37% formaldehyde in China, Jan. 2011-May 2015