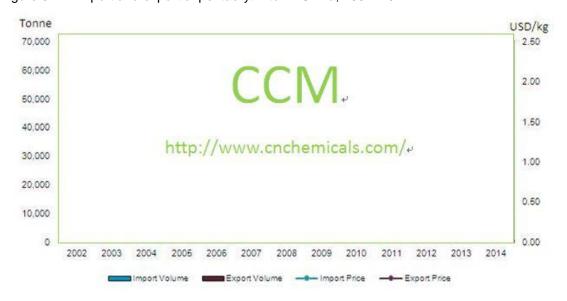

# 3.1 Import and export of pentaerythritol, 2014

Figure 3.1-1 Import and export of pentaerythritol in China, 2002-2014

Source: CCM