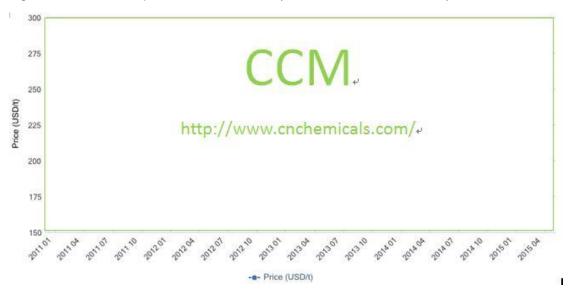

# 2.1 Supply of major raw materials of pentaerythritol

Figure 2.1-1 Ex-works price of methanol in China, Jan. 2011-May 2015

Note: 95% methanol in 2011 and 2012, and 99.9% since 2013

Source: CCM

Figure 2.1-2 Ex-works price of 37% formaldehyde in China, Jan. 2011-May 2015

Source: CCM